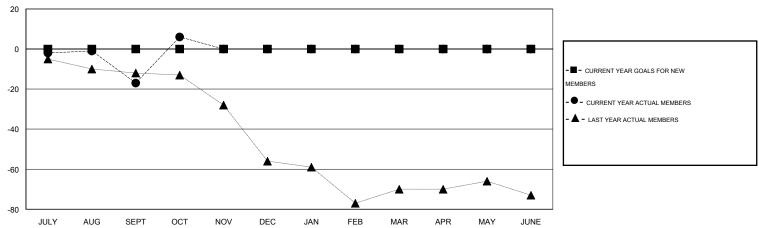

#### GOALS AND ACTUAL MEMBERS CUMULATIVE

| DROPPED CLUBS: 0  DROPPED MEMBERS |               | 16 CLUBS OF 35 ADDED 1 OR MORE NEW MEMBERS | GENDER DISTRIBU<br>MALE<br>FEMALE     | UTION<br>631 (71.79%)<br>248 (28.21%) |          |
|-----------------------------------|---------------|--------------------------------------------|---------------------------------------|---------------------------------------|----------|
| DECEASED CLUB CANCELLED OTHER     | 10<br>0<br>30 | CLICK HERE FOR HEALTH ASSESSMENT DATA      | FAMILY UNIT MEMBERS HEAD OF HOUSEHOLD |                                       | 93<br>46 |
| TOTAL                             | 40            |                                            | NON-HEAD OF HOUSEHO                   | 47                                    |          |